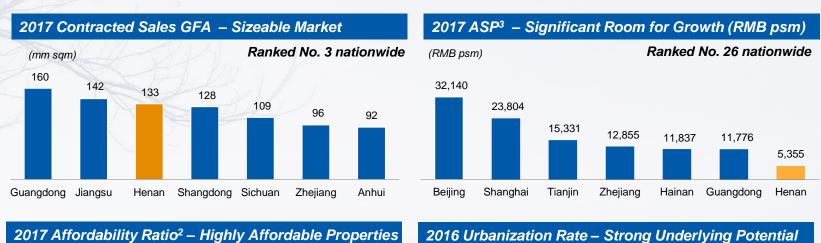

## A Market with Strong Growth Potential

- Henan has a large population of 108 mn with rising disposable income per capita at RMB30,996 in 2017, up 13.8% y-o-y
- Rising urbanization rate of Henan at 50.2% in 2017 (up 1.7 p.p.) vs nationwide average urbanization rate of 58.5% (up 1.1 p.p.)
- Currently ranked 5th largest economy in China with GDP approximately USD690 billion, representing 5.4% of China's total GDP for 2017
- Property market ranked 3rd largest by GFA sold, represent 7.9% of China's total property GFA sales for 2017
- End-user market with high affordability, with average housing price at 5.7 times annual household disposal income