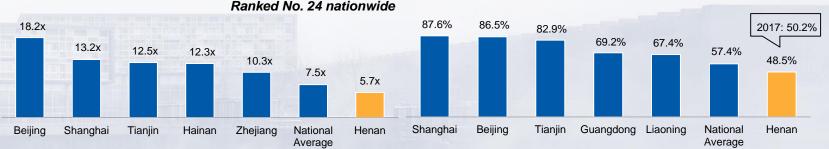

## A Market with Strong Growth Potential

- Henan has a large population of 108 mn with rising disposable income per capita at RMB30,996 in 2017, up 13.8% y-o-y
- Rising urbanization rate of Henan at 50.2% in 2017 (up 1.7 p.p.) vs nationwide average urbanization rate of 58.5% (up 1.1 p.p.)
- Currently ranked 5th largest economy in China with GDP approximately USD690 billion, representing 5.4% of China's total GDP for 2017
- Property market ranked 3rd largest by GFA sold, represent 7.9% of China's total property GFA sales for 2017
- End-user market with high affordability, with average housing price at 5.7 times annual household disposal income