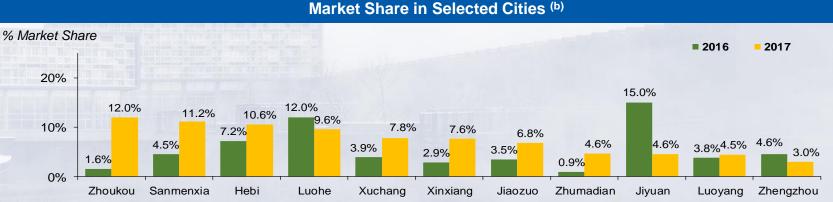

#### Contracted Sales – Market Leader

- △ Increased market share in Henan to 4.3% in 2017 due to improved market share in lower tier cities
- △ Contracted sales up 51.0% to RMB30.4 bn, achieving 113.5% of 2017 sales target of RMB26.8 bn
- A Achieved sell-through rate of approximately 79% in 2017 vs 62% in 2016, on RMB38.7 bn saleable resources
- △ Contracted sales GFA up 65.8% to 4.58 mn sq.m., with 84.3% attributable from lower tier cities
- ASP was lower at RMB6,635/sq.m., on higher contribution of sales from tier 3/4 cities