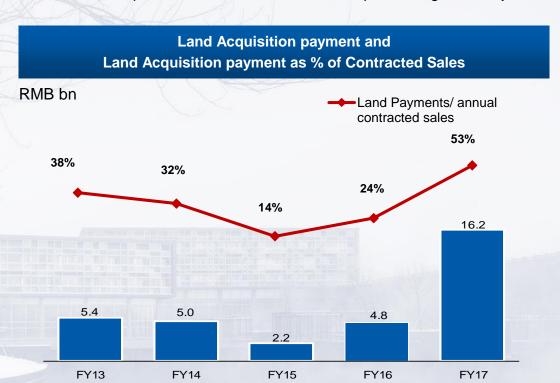

## **Land Acquisition Strategy in 2017**

- In 2017, acquired 14.7 mn sq.m. of new land bank at an average cost of RMB1,101/sq.m., with total land bank GFA for new development of 31.9 mn sq.m. at an average cost of RMB1,020/sq.m., as at 31 December 2017
- In 2017, Land acquisition expenditure is RMB16.2 bn, supported by strong contracted sales and cash collection, accounted for 53% of 2017 contracted sales of RMB30.4 bn
- Consistent with the Group's strategy of increasing market share in Zhengzhou, 33.5% of the newly-acquired land bank GFA were located in Zhengzhou
- In 2017, acquired first project outside Henan in Hongtang Bay, Sanya Hainan, with an average land cost of RMB2,958/sq.m., with total GFA of 887,920 sq.m. through a 50% joint venture