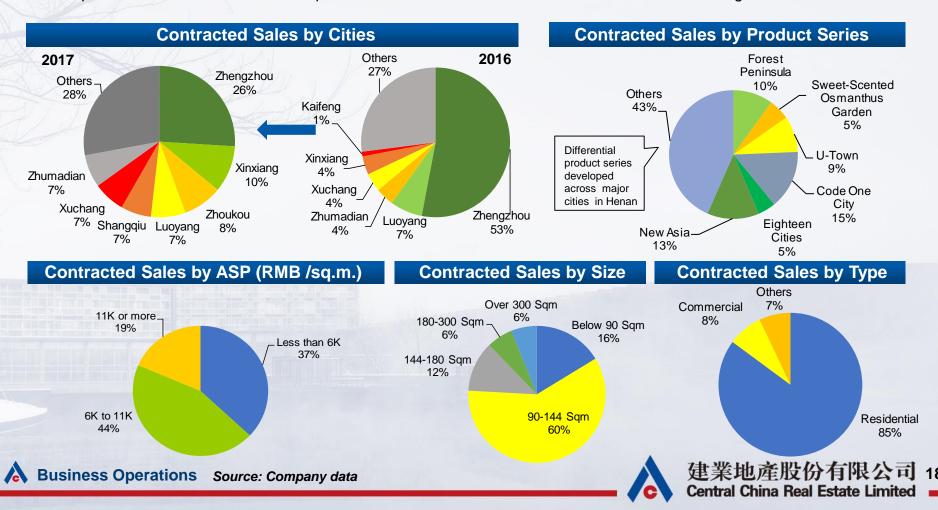

## Recognized Sales and GFA sold (Breakdown by Cities)

A Recognized sales from Zhengzhou projects is RMB1,754 mn, contributing 13% of total with average GP margin of 27.6%

Source: Company data

- ▲ Tier 3 & 4 cities contributed 68% of total recognized sales with average GP margin of 21.8%
- △ County level cities accounted for 19% of total recognized sales with average GP margin of 19.2%

#### **Contracted Sales Drivers in 2017**

- Contracted sales were highly diversified across 44 cities and 80 projects in differentiated price category
- A Residential property contributed 85% of contracted sales and with 8% from commercial sales
- Contracted sales from Zhengzhou was RMB8.0 bn, accounted for 26% of total contracted sales in 2017
- ▲ Tier 3/4 accounted for 48% of sales (vs 33% in 2016), and county level accounted for 26% of sales (vs 14% in 2016)
- △ Sales from properties with ASP less than 11,000 was higher at 81% in 2017 reflecting strong demand from upgraders
- Properties size between 90 to 144 sq.m. accounted for 60% of contracted sales in 2017 reflecting market demand