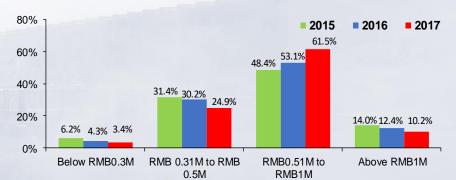

#### **Customer Distribution**

- ▲ Customer base consists of 94.2% end-users, with 93.7% were local buyers from Henan
- Cash payment buyers at 21.4%, mortgage payment buyers is higher at 66.3%, and buyers using HPF at 10.7%
- Affordable pricing with 89.8% of property unit sold under RMB1 million reflecting end-user market demand
- ▲ The number of units sold above RMB1 million was stable at 10.2% in 2017

#### **Breakdown of Purchasers by Region**

**Breakdown of Purchasers by Selling Price** 

建業地產股份有限公司 Central China Real Estate Limited