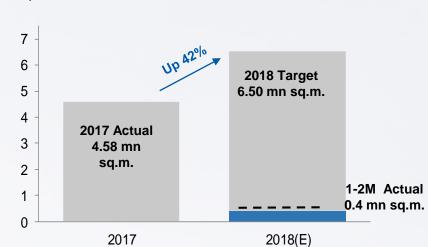

#### **GFA Target**

- 2018 contracted sales target of RMB45.0 bn
- Achieved contracted sales of RMB3.0 bn as at 28 Feb 2018
- Contracted sales GFA reached 0.4 mn sq.m. as at 28 Feb 2018
- Estimate ASP for 2018 to be RMB6,923/sq.m.
- Estimate total saleable resources of approximately RMB61.3 bn in 2018, including existing inventory (RMB14.6 bn) & new launches in 2018 (RMB46.7 bn)
- In 2018, to achieve the contracted sales target, requires a sell-through rate of approximately 74%

#### Contracted Sales – Market Leader

- △ Increased market share in Henan to 4.3% in 2017 due to improved market share in lower tier cities
- △ Contracted sales up 51.0% to RMB30.4 bn, achieving 113.5% of 2017 sales target of RMB26.8 bn
- A Achieved sell-through rate of approximately 79% in 2017 vs 62% in 2016, on RMB38.7 bn saleable resources
- △ Contracted sales GFA up 65.8% to 4.58 mn sq.m., with 84.3% attributable from lower tier cities
- ASP was lower at RMB6,635/sq.m., on higher contribution of sales from tier 3/4 cities