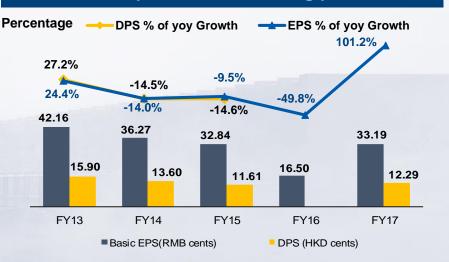

|                                                         | 2017   | 2016  | Change    |
|---------------------------------------------------------|--------|-------|-----------|
| Revenue (RMB mn)                                        | 13,879 | 9,495 | +46.2%    |
| Gross profit (RMB mn)                                   | 3,281  | 2,293 | +43.1%    |
| Gross profit margin                                     | 23.6%  | 24.1% | -0.5 p.p. |
| EBIT (RMB mn)                                           | 2,601  | 1,858 | +40.0%    |
| EBIT margin                                             | 18.7%  | 19.6% | -0.9 p.p. |
| EBITDA (RMB mn)                                         | 2,856  | 2,071 | +37.9%    |
| EBITDA margin                                           | 20.6%  | 21.8% | -1.2 p.p. |
| Income tax (RMB mn)                                     | 1,041  | 623   | +67.0%    |
| Net profit (RMB mn)                                     | 899    | 404   | +122.5%   |
| Net profit attributable to equity shareholders (RMB mn) | 811    | 403   | +101.3%   |
| Net profit margin                                       | 6.5%   | 4.3%  | +2.2 p.p. |
| Basic earnings per share (RMB cents)                    | 33.19  | 16.50 | +101.2%   |
| Diluted earnings per share (RMB cents)                  | 32.95  | 16.50 | +99.7%    |

#### Dividend per Share & Earning per Share