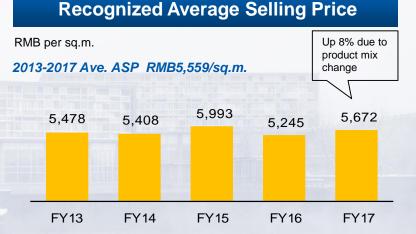

#### **2017 Financial Results Summary**

- A Revenue increased by 46.2% to RMB13,879 million, (excluding attributable revenue from JCEs of RMB4,483 mn, up 235.8%)
- ▲ Total recognized GFA delivery increased by 34.0% to 2,329,226 sq.m.
- A Recognized ASP increased by 8.1% to RMB5,672 per sq.m., due to product mix changes
- Gross profit increased by 43.1% to RMB3,281 million, achieved gross profit margin of 23.6%
- ▲ EBITDA was RMB2,856 million, up 37.9%
- Achieved net profit of RMB899 million, up 122.5%
- Net profit attributable to equity shareholders was RMB811 million, up 101.3%
- Declared full year dividend of HK\$12.29 cents per share (equivalent to RMB9.93 cents per share) for 2017