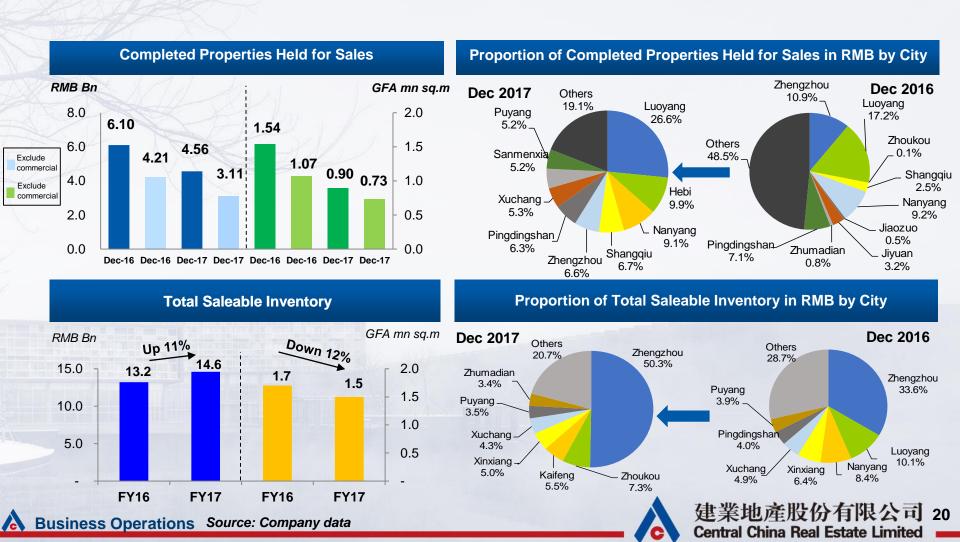

## **Inventory Analysis**

- At December 2017, completed properties held for sales decreased by 25% y-o-y to RMB4.56 bn
- ▲ Total saleable inventory GFA decreased by 12% to 1.5 mn sq.m., amounting to RMB14.6 bn at the end of 2017
- A Saleable inventory in Zhengzhou increased by 66% to RMB7.3 bn, representing 50.3% of total saleable inventory
- 96% of saleable inventories are residential properties and 75% is below 144 sq.m. unit size (By GFA)