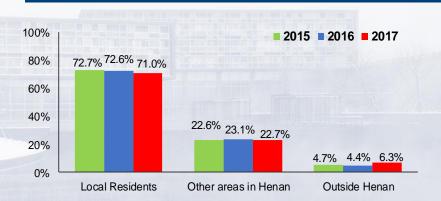

#### **Customer Distribution**

- ▲ Customer base consists of 94.2% end-users, with 93.7% were local buyers from Henan
- Cash payment buyers at 21.4%, mortgage payment buyers is higher at 66.3%, and buyers using HPF at 10.7%
- Affordable pricing with 89.8% of property unit sold under RMB1 million reflecting end-user market demand
- ▲ The number of units sold above RMB1 million was stable at 10.2% in 2017

#### **Breakdown of Purchasers by Region**

**Breakdown of Purchasers by Selling Price** 

建業地產股份有限公司 Central China Real Estate Limited