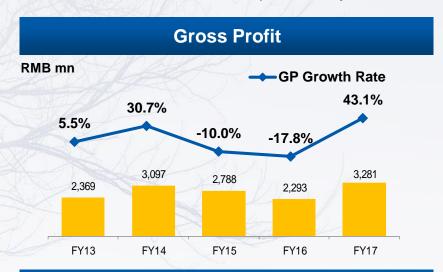

## **Financial Highlights**

- Revenue increased by 46.2% to RMB13,879 mn, due to the increase in delivered GFA
- Gross profit increased by 43.1% and achieved gross profit margin of 23.6%
- EBITDA increased by 37.9% to RMB2,856 mn on higher gross profit
- Net profit increased by 122.5% to RMB899 mn with net profit margin of 6.5%
- Basic EPS has increased by 101.2% to RMB33.19 cents on higher net profit

|                                                         | 2017   | 2016  | Change    |
|---------------------------------------------------------|--------|-------|-----------|
| Revenue (RMB mn)                                        | 13,879 | 9,495 | +46.2%    |
| Gross profit (RMB mn)                                   | 3,281  | 2,293 | +43.1%    |
| Gross profit margin                                     | 23.6%  | 24.1% | -0.5 p.p. |
| EBIT (RMB mn)                                           | 2,601  | 1,858 | +40.0%    |
| EBIT margin                                             | 18.7%  | 19.6% | -0.9 p.p. |
| EBITDA (RMB mn)                                         | 2,856  | 2,071 | +37.9%    |
| EBITDA margin                                           | 20.6%  | 21.8% | -1.2 p.p. |
| Income tax (RMB mn)                                     | 1,041  | 623   | +67.0%    |
| Net profit (RMB mn)                                     | 899    | 404   | +122.5%   |
| Net profit attributable to equity shareholders (RMB mn) | 811    | 403   | +101.3%   |
| Net profit margin                                       | 6.5%   | 4.3%  | +2.2 p.p. |
| Basic earnings per share (RMB cents)                    | 33.19  | 16.50 | +101.2%   |
| Diluted earnings per share (RMB cents)                  | 32.95  | 16.50 | +99.7%    |