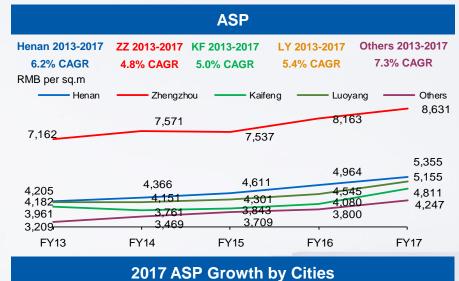

## Market Review (cont'd)

- In 2017, Henan total contracted sales grew by 27.0% y-o-y to RMB712.9 bn (5.3% of China's total contracted sales) vs nationwide growth rate of 13.7% y-o-y
- Henan's ASP grew by 7.9% y-o-y to RMB5,355/ sq.m. vs nationwide ASP growth of 5.6% at RMB7,892 /sq.m.
- A Contracted sales was strong across all major cities in Henan lead by Luohe which grew by 62% y-o-y
- A Zhengzhou contracted sales grew by 14.6% y-o-y, representing 37.5% of the Henan property market, with Zhengzhou ASP increasing by 5.7% y-o-y to RMB8,631/sq.m.
- ▲ Lower tier cities in Henan are displaying strong recovery in both contracted sales and ASP growth in 2017