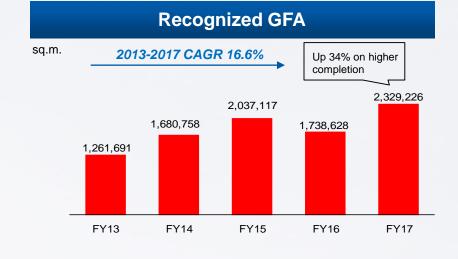

#### **2017 Financial Results Summary**

- A Revenue increased by 46.2% to RMB13,879 million, (excluding attributable revenue from JCEs of RMB4,483 mn, up 235.8%)
- ▲ Total recognized GFA delivery increased by 34.0% to 2,329,226 sq.m.
- A Recognized ASP increased by 8.1% to RMB5,672 per sq.m., due to product mix changes
- Gross profit increased by 43.1% to RMB3,281 million, achieved gross profit margin of 23.6%
- ▲ EBITDA was RMB2,856 million, up 37.9%
- Achieved net profit of RMB899 million, up 122.5%
- Net profit attributable to equity shareholders was RMB811 million, up 101.3%
- Declared full year dividend of HK\$12.29 cents per share (equivalent to RMB9.93 cents per share) for 2017

## **Operating Results**

In 2017, revenue and recognized property sales increased due to increase in delivered GFA and higher recognised ASP