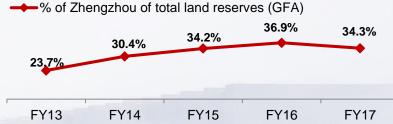

## Recognized Sales and GFA sold (Breakdown by Cities)

A Recognized sales from Zhengzhou projects is RMB1,754 mn, contributing 13% of total with average GP margin of 27.6%

Source: Company data

- ▲ Tier 3 & 4 cities contributed 68% of total recognized sales with average GP margin of 21.8%
- △ County level cities accounted for 19% of total recognized sales with average GP margin of 19.2%