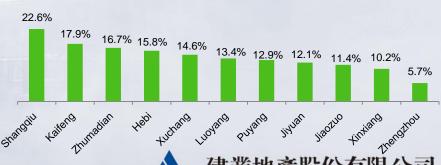

## Market Review (cont'd)

- In 2017, Henan total contracted sales grew by 27.0% y-o-y to RMB712.9 bn (5.3% of China's total contracted sales) vs nationwide growth rate of 13.7% y-o-y
- Henan's ASP grew by 7.9% y-o-y to RMB5,355/ sq.m. vs nationwide ASP growth of 5.6% at RMB7,892 /sq.m.
- A Contracted sales was strong across all major cities in Henan lead by Luohe which grew by 62% y-o-y
- A Zhengzhou contracted sales grew by 14.6% y-o-y, representing 37.5% of the Henan property market, with Zhengzhou ASP increasing by 5.7% y-o-y to RMB8,631/sq.m.
- ▲ Lower tier cities in Henan are displaying strong recovery in both contracted sales and ASP growth in 2017