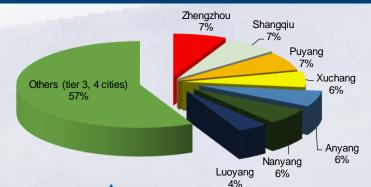

## Recognized Sales and GFA sold (Breakdown by Cities)

A Recognized sales from Zhengzhou projects is RMB1,754 mn, contributing 13% of total with average GP margin of 27.6%

Source: Company data

- ▲ Tier 3 & 4 cities contributed 68% of total recognized sales with average GP margin of 21.8%
- △ County level cities accounted for 19% of total recognized sales with average GP margin of 19.2%