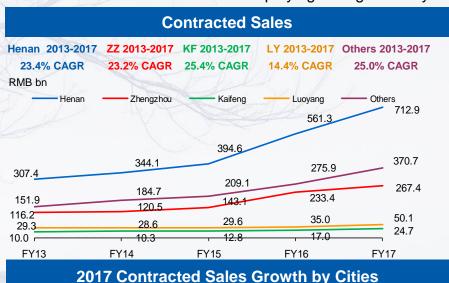

## Market Review (cont'd)

- In 2017, Henan total contracted sales grew by 27.0% y-o-y to RMB712.9 bn (5.3% of China's total contracted sales) vs nationwide growth rate of 13.7% y-o-y
- Henan's ASP grew by 7.9% y-o-y to RMB5,355/ sq.m. vs nationwide ASP growth of 5.6% at RMB7,892 /sq.m.
- A Contracted sales was strong across all major cities in Henan lead by Luohe which grew by 62% y-o-y
- A Zhengzhou contracted sales grew by 14.6% y-o-y, representing 37.5% of the Henan property market, with Zhengzhou ASP increasing by 5.7% y-o-y to RMB8,631/sq.m.
- ▲ Lower tier cities in Henan are displaying strong recovery in both contracted sales and ASP growth in 2017