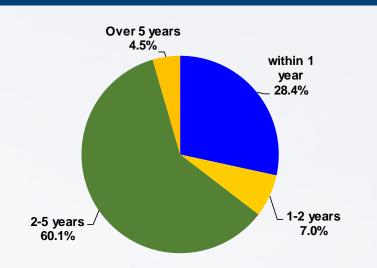

#### **Debt Maturity**

- Diversified and balanced funding sources with 40% onshore debt and 60% offshore debt
- A stagger debt maturity profile, maintained average debt maturity of 3.1 years
- Stable average funding cost at 6.8% at 31 December 2017 (31 Dec 2016: 6.9%)
- Redeemed SGD200 mn Senior Notes with 6.5% coupon rate in May 2017
- Undrawn facility line amounted to RMB64.3 bn