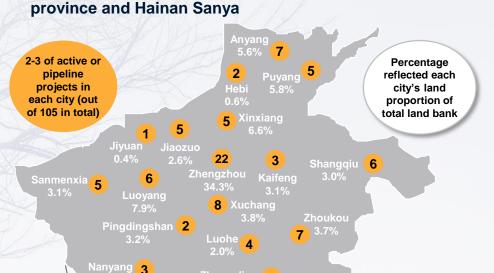

## **Land Reserves in Strategic Locations**

Land bank is strategically located in city centres across 18 prefecture cities and 30 county-level cities in Henan

Zhumadian 9 6.1%

3.2%

- Total GFA of land bank for new development as at 31 Dec 2017: 31,884,209 sq.m. (attributable GFA: 24,247,460 sq.m.)
- Average land cost (GFA): RMB1,020 per sq.m.
- Land bank sufficient for the development over the next 3-5 years

Zhumadian Xinxiang

Land reserves by cities

Zhengzhou

34.3%

Luoyang

7.9%

Others

19.8%

Pingdingshan

3.2%

Xuchang 3.8% Anyang

5.6% Puyang

Xinyang 3.2%

Zhoukou

3.7%

Hotel