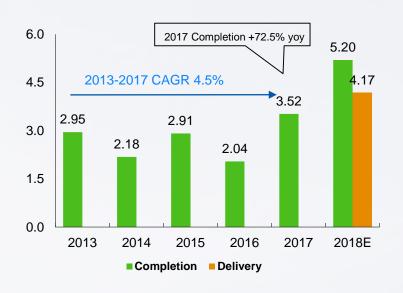

#### **Completion and Delivery**

mn sq.m.

2018 plan to commence GFA construction of 63 projects with GFA of 10.04 mn sq.m., up 71% y-o-y

2018E

- 2018 plan to launch 79 projects with GFA of 7.00 mn sq.m., up 76% y-o-y
- 2018 estimate to complete 47 projects with GFA of 5.20 mn sq.m., up 48% y-o-y

2017

2018 estimate to deliver 39 projects with GFA of 4.17mn sq.m.

2016

The company expects the development plan will support the contracted sales plan in 2018