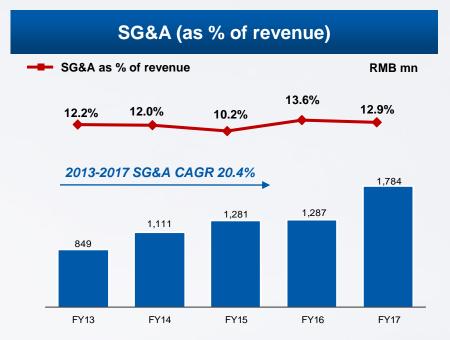

- In 2017, total SG&A as percentage of revenue was lower at 12.9% down from 13.6% in 2016
- Selling & marketing expenses increased by 45.5% to RMB697 mn due to 1) increase in brand advertising and property promotional expense; 2) engaging more sales person
- ▲ General and Administrative expenses increased by 34.5% to RMB1,087 mn due to business expansion and wage increase