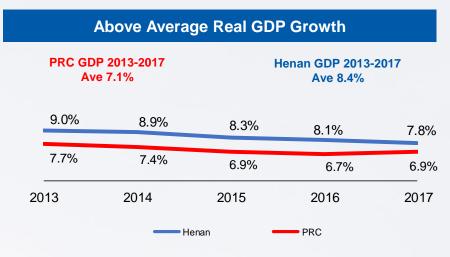

#### **Market Review**

- ▲ In 2017, Henan's GDP reached RMB4.5 trillion (5.4% of China's total GDP), achieving real GDP growth of 7.8%, which was 0.9 p.p. higher than the national growth rate
- In 2017, in terms of GFA sold, Henan property market up 17.8% y-o-y, above the national property GFA sold growth of 7.7%
- Contracted sales volume was strong across all the 18 major cities in Henan lead by Luohe with sales volume growth of 49.9% y-o-y and Zhengzhou sales volume grew by of 8.3% y-o-y
- Lower tier 3 & 4 cities in Henan are displaying strong recovery and positive long-term trend with strong volume growth in Luohe +49.9%, Pingdingshan +44.2%, Xinxiang +28.5%, Zhoukou +27.3% and Luoyang +26.1%