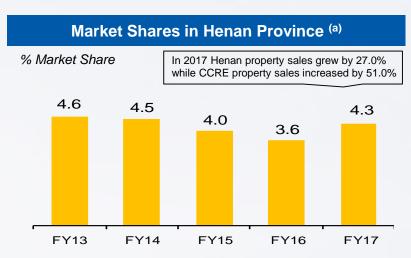

#### **2017 Operational Achievements**

- ▲ In 2017, contracted sales increased by 51.0% to RMB30.4 billion, achieved 113.5% of full year target of RMB26.8 billion
- 2017 contracted sales GFA increased by 65.8% to 4.58 million sq.m., rank 26th in China \*
- Achieved 4.3% market share in Henan in 2017 increased from 3.6% at the end of 2016
- ▲ 2017 contracted ASP was RMB 6,635/sq.m., down 9.0% due to change in product mix and increase sales from lower tier cities in Henan
- ▲ Unrecognized contracted sales of RMB15.5 billion, excluding RMB10.7 billion at JCEs as at 31 Dec 2017
- As at 31 December 2017, successfully secured management contract with 75 third-party projects of approximately 12.46 million sq.m. of GFA, with an estimated based-fee revenue total of RMB2,695 million

#### Contracted Sales – Market Leader

- △ Increased market share in Henan to 4.3% in 2017 due to improved market share in lower tier cities
- △ Contracted sales up 51.0% to RMB30.4 bn, achieving 113.5% of 2017 sales target of RMB26.8 bn
- A Achieved sell-through rate of approximately 79% in 2017 vs 62% in 2016, on RMB38.7 bn saleable resources
- △ Contracted sales GFA up 65.8% to 4.58 mn sq.m., with 84.3% attributable from lower tier cities
- ASP was lower at RMB6,635/sq.m., on higher contribution of sales from tier 3/4 cities