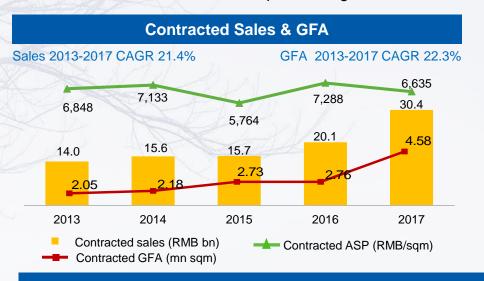

#### **2017 Operational Achievements**

- ▲ In 2017, contracted sales increased by 51.0% to RMB30.4 billion, achieved 113.5% of full year target of RMB26.8 billion
- 2017 contracted sales GFA increased by 65.8% to 4.58 million sq.m., rank 26th in China \*
- Achieved 4.3% market share in Henan in 2017 increased from 3.6% at the end of 2016
- ▲ 2017 contracted ASP was RMB 6,635/sq.m., down 9.0% due to change in product mix and increase sales from lower tier cities in Henan
- ▲ Unrecognized contracted sales of RMB15.5 billion, excluding RMB10.7 billion at JCEs as at 31 Dec 2017
- As at 31 December 2017, successfully secured management contract with 75 third-party projects of approximately 12.46 million sq.m. of GFA, with an estimated based-fee revenue total of RMB2,695 million

#### Contracted Sales – Market Leader

- △ Increased market share in Henan to 4.3% in 2017 due to improved market share in lower tier cities
- △ Contracted sales up 51.0% to RMB30.4 bn, achieving 113.5% of 2017 sales target of RMB26.8 bn
- A Achieved sell-through rate of approximately 79% in 2017 vs 62% in 2016, on RMB38.7 bn saleable resources
- △ Contracted sales GFA up 65.8% to 4.58 mn sq.m., with 84.3% attributable from lower tier cities
- ASP was lower at RMB6,635/sq.m., on higher contribution of sales from tier 3/4 cities