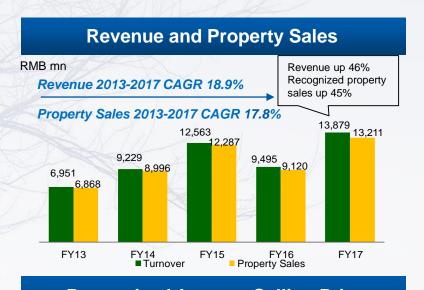

#### **2017 Financial Results Summary**

- A Revenue increased by 46.2% to RMB13,879 million, (excluding attributable revenue from JCEs of RMB4,483 mn, up 235.8%)
- ▲ Total recognized GFA delivery increased by 34.0% to 2,329,226 sq.m.
- A Recognized ASP increased by 8.1% to RMB5,672 per sq.m., due to product mix changes
- Gross profit increased by 43.1% to RMB3,281 million, achieved gross profit margin of 23.6%
- ▲ EBITDA was RMB2,856 million, up 37.9%
- Achieved net profit of RMB899 million, up 122.5%
- Net profit attributable to equity shareholders was RMB811 million, up 101.3%
- Declared full year dividend of HK\$12.29 cents per share (equivalent to RMB9.93 cents per share) for 2017

## **Financial Highlights**

- Revenue increased by 46.2% to RMB13,879 mn, due to the increase in delivered GFA
- Gross profit increased by 43.1% and achieved gross profit margin of 23.6%
- EBITDA increased by 37.9% to RMB2,856 mn on higher gross profit
- Net profit increased by 122.5% to RMB899 mn with net profit margin of 6.5%
- Basic EPS has increased by 101.2% to RMB33.19 cents on higher net profit

## **Operating Results**

In 2017, revenue and recognized property sales increased due to increase in delivered GFA and higher recognised ASP