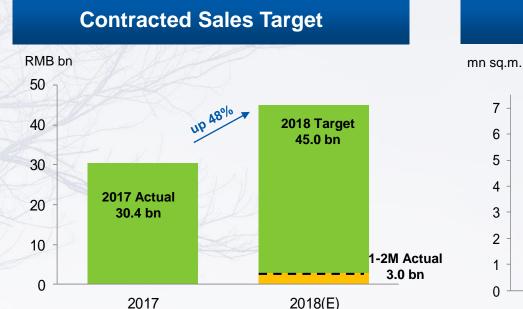

## **2018 Contracted Sales Targets**

#### **GFA Target**

- 2018 contracted sales target of RMB45.0 bn
- Achieved contracted sales of RMB3.0 bn as at 28 Feb 2018
- Contracted sales GFA reached 0.4 mn sq.m. as at 28 Feb 2018
- Estimate ASP for 2018 to be RMB6,923/sq.m.
- Estimate total saleable resources of approximately RMB61.3 bn in 2018, including existing inventory (RMB14.6 bn) & new launches in 2018 (RMB46.7 bn)
- In 2018, to achieve the contracted sales target, requires a sell-through rate of approximately 74%