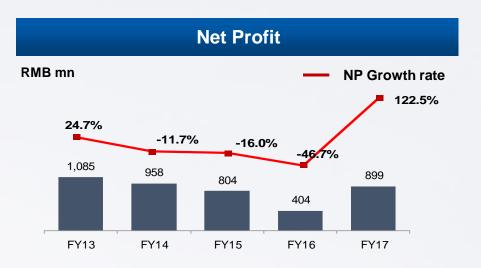

## **Financial Highlights**

- Revenue increased by 46.2% to RMB13,879 mn, due to the increase in delivered GFA
- Gross profit increased by 43.1% and achieved gross profit margin of 23.6%
- EBITDA increased by 37.9% to RMB2,856 mn on higher gross profit
- Net profit increased by 122.5% to RMB899 mn with net profit margin of 6.5%
- Basic EPS has increased by 101.2% to RMB33.19 cents on higher net profit

|                                                         | 2017   | 2016  | Change    |
|---------------------------------------------------------|--------|-------|-----------|
| Revenue (RMB mn)                                        | 13,879 | 9,495 | +46.2%    |
| Gross profit (RMB mn)                                   | 3,281  | 2,293 | +43.1%    |
| Gross profit margin                                     | 23.6%  | 24.1% | -0.5 p.p. |
| EBIT (RMB mn)                                           | 2,601  | 1,858 | +40.0%    |
| EBIT margin                                             | 18.7%  | 19.6% | -0.9 p.p. |
| EBITDA (RMB mn)                                         | 2,856  | 2,071 | +37.9%    |
| EBITDA margin                                           | 20.6%  | 21.8% | -1.2 p.p. |
| Income tax (RMB mn)                                     | 1,041  | 623   | +67.0%    |
| Net profit (RMB mn)                                     | 899    | 404   | +122.5%   |
| Net profit attributable to equity shareholders (RMB mn) | 811    | 403   | +101.3%   |
| Net profit margin                                       | 6.5%   | 4.3%  | +2.2 p.p. |
| Basic earnings per share (RMB cents)                    | 33.19  | 16.50 | +101.2%   |
| Diluted earnings per share (RMB cents)                  | 32.95  | 16.50 | +99.7%    |