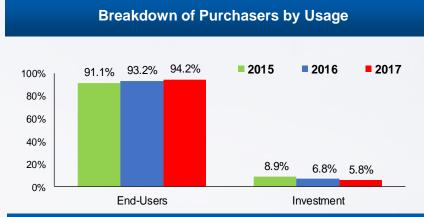

#### **Customer Distribution**

- ▲ Customer base consists of 94.2% end-users, with 93.7% were local buyers from Henan
- Cash payment buyers at 21.4%, mortgage payment buyers is higher at 66.3%, and buyers using HPF at 10.7%
- Affordable pricing with 89.8% of property unit sold under RMB1 million reflecting end-user market demand
- ▲ The number of units sold above RMB1 million was stable at 10.2% in 2017