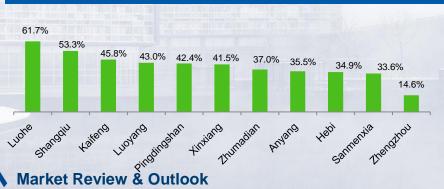

#### **Market Review**

- ▲ In 2017, Henan's GDP reached RMB4.5 trillion (5.4% of China's total GDP), achieving real GDP growth of 7.8%, which was 0.9 p.p. higher than the national growth rate
- In 2017, in terms of GFA sold, Henan property market up 17.8% y-o-y, above the national property GFA sold growth of 7.7%
- Contracted sales volume was strong across all the 18 major cities in Henan lead by Luohe with sales volume growth of 49.9% y-o-y and Zhengzhou sales volume grew by of 8.3% y-o-y
- Lower tier 3 & 4 cities in Henan are displaying strong recovery and positive long-term trend with strong volume growth in Luohe +49.9%, Pingdingshan +44.2%, Xinxiang +28.5%, Zhoukou +27.3% and Luoyang +26.1%