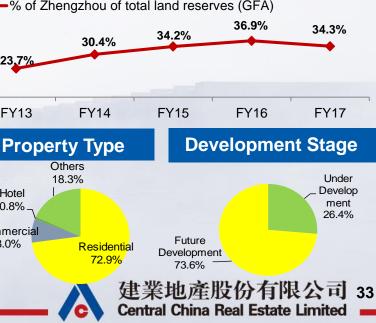

## **Land Reserves in Strategic Locations**

Land bank is strategically located in city centres across 18 prefecture cities and 30 county-level cities in Henan

Zhumadian 9 6.1%

3.2%

- Total GFA of land bank for new development as at 31 Dec 2017: 31,884,209 sq.m. (attributable GFA: 24,247,460 sq.m.)
- Average land cost (GFA): RMB1,020 per sq.m.
- Land bank sufficient for the development over the next 3-5 years

Zhumadian Xinxiang

Land reserves by cities

Zhengzhou

34.3%

Luoyang

7.9%

Others

19.8%

Pingdingshan

3.2%

Xuchang 3.8% Anyang

5.6% Puyang

Xinyang 3.2%

Zhoukou

3.7%

Hotel

0.8%

Commercial

8.0%

Agenda