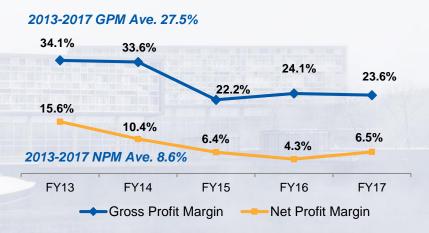

## **Financial Highlights (cont'd)**

▲ Historical track record on profitability

#### **Gross Profit Margin & Net Profit Margin**

## **Financial Highlights**

- Revenue increased by 46.2% to RMB13,879 mn, due to the increase in delivered GFA
- Gross profit increased by 43.1% and achieved gross profit margin of 23.6%
- EBITDA increased by 37.9% to RMB2,856 mn on higher gross profit
- Net profit increased by 122.5% to RMB899 mn with net profit margin of 6.5%
- Basic EPS has increased by 101.2% to RMB33.19 cents on higher net profit

|                                                         | 2017   | 2016  | Change    |
|---------------------------------------------------------|--------|-------|-----------|
| Revenue (RMB mn)                                        | 13,879 | 9,495 | +46.2%    |
| Gross profit (RMB mn)                                   | 3,281  | 2,293 | +43.1%    |
| Gross profit margin                                     | 23.6%  | 24.1% | -0.5 p.p. |
| EBIT (RMB mn)                                           | 2,601  | 1,858 | +40.0%    |
| EBIT margin                                             | 18.7%  | 19.6% | -0.9 p.p. |
| EBITDA (RMB mn)                                         | 2,856  | 2,071 | +37.9%    |
| EBITDA margin                                           | 20.6%  | 21.8% | -1.2 p.p. |
| Income tax (RMB mn)                                     | 1,041  | 623   | +67.0%    |
| Net profit (RMB mn)                                     | 899    | 404   | +122.5%   |
| Net profit attributable to equity shareholders (RMB mn) | 811    | 403   | +101.3%   |
| Net profit margin                                       | 6.5%   | 4.3%  | +2.2 p.p. |
| Basic earnings per share (RMB cents)                    | 33.19  | 16.50 | +101.2%   |
| Diluted earnings per share (RMB cents)                  | 32.95  | 16.50 | +99.7%    |