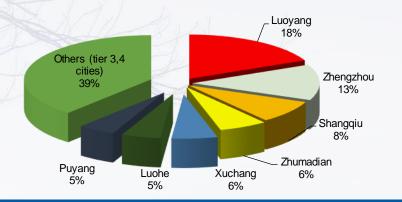

## Recognized Sales and GFA sold (Breakdown by Cities)

A Recognized sales from Zhengzhou projects is RMB1,754 mn, contributing 13% of total with average GP margin of 27.6%

Source: Company data

- ▲ Tier 3 & 4 cities contributed 68% of total recognized sales with average GP margin of 21.8%
- △ County level cities accounted for 19% of total recognized sales with average GP margin of 19.2%

#### **Recognized Sales in 2017**

#### **Recognized Sales in 2016**

#### **Recognized GFA in 2017**

#### **Recognized GFA in 2016**