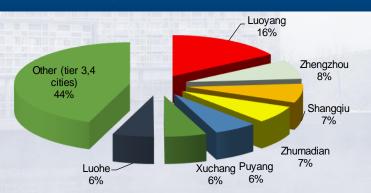

## Recognized Sales and GFA sold (Breakdown by Cities)

A Recognized sales from Zhengzhou projects is RMB1,754 mn, contributing 13% of total with average GP margin of 27.6%

Source: Company data

- ▲ Tier 3 & 4 cities contributed 68% of total recognized sales with average GP margin of 21.8%
- △ County level cities accounted for 19% of total recognized sales with average GP margin of 19.2%

#### **Contracted Sales Drivers in 2017**

- Contracted sales were highly diversified across 44 cities and 80 projects in differentiated price category
- A Residential property contributed 85% of contracted sales and with 8% from commercial sales
- Contracted sales from Zhengzhou was RMB8.0 bn, accounted for 26% of total contracted sales in 2017
- ▲ Tier 3/4 accounted for 48% of sales (vs 33% in 2016), and county level accounted for 26% of sales (vs 14% in 2016)
- △ Sales from properties with ASP less than 11,000 was higher at 81% in 2017 reflecting strong demand from upgraders
- Properties size between 90 to 144 sq.m. accounted for 60% of contracted sales in 2017 reflecting market demand