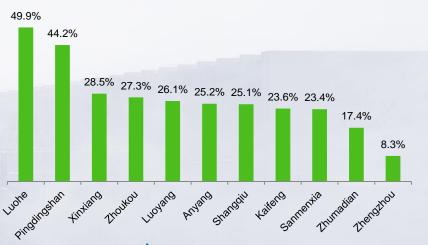

#### **Market Review**

- ▲ In 2017, Henan's GDP reached RMB4.5 trillion (5.4% of China's total GDP), achieving real GDP growth of 7.8%, which was 0.9 p.p. higher than the national growth rate
- In 2017, in terms of GFA sold, Henan property market up 17.8% y-o-y, above the national property GFA sold growth of 7.7%
- Contracted sales volume was strong across all the 18 major cities in Henan lead by Luohe with sales volume growth of 49.9% y-o-y and Zhengzhou sales volume grew by of 8.3% y-o-y
- Lower tier 3 & 4 cities in Henan are displaying strong recovery and positive long-term trend with strong volume growth in Luohe +49.9%, Pingdingshan +44.2%, Xinxiang +28.5%, Zhoukou +27.3% and Luoyang +26.1%