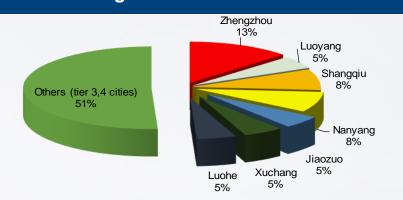

## Recognized Sales and GFA sold (Breakdown by Cities)

A Recognized sales from Zhengzhou projects is RMB1,754 mn, contributing 13% of total with average GP margin of 27.6%

Source: Company data

- ▲ Tier 3 & 4 cities contributed 68% of total recognized sales with average GP margin of 21.8%
- △ County level cities accounted for 19% of total recognized sales with average GP margin of 19.2%

#### **Recognized Sales in 2017**

#### **Recognized Sales in 2016**

#### **Recognized GFA in 2017**

#### **Recognized GFA in 2016**