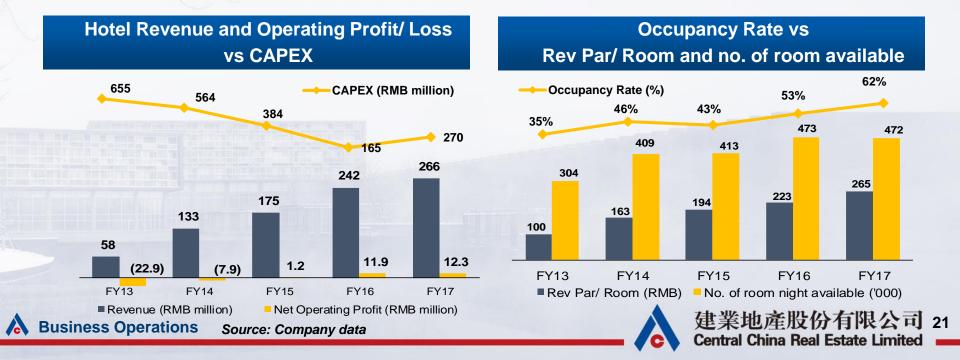

## **Hotel Operations – Upward Trend**

- △ 2017 revenue from hotel operations increased by 9.9% y-o-y to RMB266 mn, with GPM of 40%
- A Room revenue grew by 18.4% y-o-y to RMB125 mn, while F&B revenue increased by 2.2% y-o-y to RMB139 mn
- A Average occupancy rate increased to 62% in 2017 from 53% in 2016
- A RevPar increased by 18.8% y-o-y to RMB265 /room in 2017 from RMB223/room in 2016
- Net operating profit increased by 3.4% to RMB12.3 mn in 2017 from RMB11.9 mn in 2016
- ▲ Total CAPEX for hotel development in 2017 was up 63.4% y-o-y to RMB270 mn, due to the construction of Yanling Jianye The Mist Hot Spring Hotel
- ▲ In 2017, net loss from hotel operation decreased by 37.2% y-o-y to RMB167 mn, due to the depreciation of hotel assets

## **Hotel Operations – Upward Trend (cont'd)**

| Hotel                                            | No. of<br>Guestrooms | Total GFA<br>(sq.m.) | Occupancy<br>Rate | y-o-y<br>change | RevPar<br>(RMB) | y-o-y<br>change | Opening Time |
|--------------------------------------------------|----------------------|----------------------|-------------------|-----------------|-----------------|-----------------|--------------|
| Aloft Shangjie                                   | 172                  | 19,457               | 74%               | +16 p.p.        | 132             | +32.0%          | 2011 Aug     |
| Holiday Inn Nanyang                              | 360                  | 50,574               | 48%               | +9 p.p.         | 160             | +24.0%          | 2012 Aug     |
| Four Points by Sheraton Luohe                    | 244                  | 37,398               | 61%               | +11 p.p.        | 182             | +13.8%          | 2012 Nov     |
| Le Méridien Zhengzhou                            | 350                  | 65,007               | 77%               | +7 p.p.         | 447             | +16.1%          | 2013 Oct     |
| Pullman Kaifeng Jianye                           | 186                  | 43,836               | 55%               | + 5 p.p.        | 368             | + 19.9%         | 2015 Oct     |
| Yanling Jianye The MIST Hot Spring Hotel         | 51                   | 37,140               |                   |                 |                 |                 | 2018 Apr     |
| Zhengzhou Jianye Sky Mansion (service apartment) | 302                  | 33,015               |                   |                 |                 |                 | 2018 Jun     |
| Total / Average                                  | 1,665                | 286,427              | 62%               | + 9 p.p         | 265             | + 18.8%         |              |