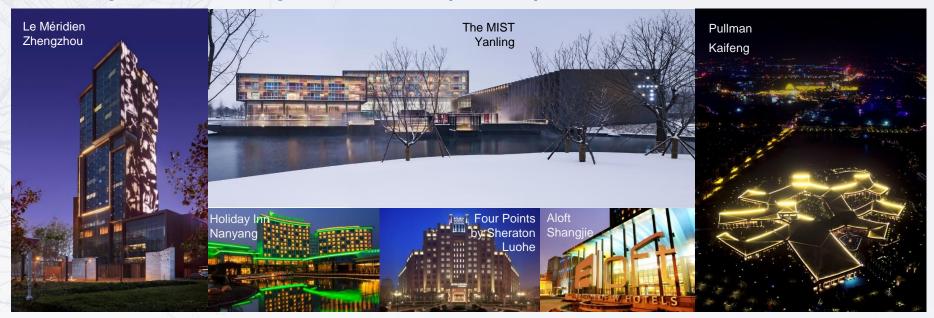

## **Hotel Operations – Upward Trend**

- △ 2017 revenue from hotel operations increased by 9.9% y-o-y to RMB266 mn, with GPM of 40%
- A Room revenue grew by 18.4% y-o-y to RMB125 mn, while F&B revenue increased by 2.2% y-o-y to RMB139 mn
- A Average occupancy rate increased to 62% in 2017 from 53% in 2016
- A RevPar increased by 18.8% y-o-y to RMB265 /room in 2017 from RMB223/room in 2016
- Net operating profit increased by 3.4% to RMB12.3 mn in 2017 from RMB11.9 mn in 2016
- ▲ Total CAPEX for hotel development in 2017 was up 63.4% y-o-y to RMB270 mn, due to the construction of Yanling Jianye The Mist Hot Spring Hotel
- ▲ In 2017, net loss from hotel operation decreased by 37.2% y-o-y to RMB167 mn, due to the depreciation of hotel assets

## **Hotel Operations – Upward Trend (cont'd)**

| Hotel                                            | No. of<br>Guestrooms | Total GFA<br>(sq.m.) | Occupancy<br>Rate | y-o-y<br>change | RevPar<br>(RMB) | y-o-y<br>change | Opening Time |
|--------------------------------------------------|----------------------|----------------------|-------------------|-----------------|-----------------|-----------------|--------------|
| Aloft Shangjie                                   | 172                  | 19,457               | 74%               | +16 p.p.        | 132             | +32.0%          | 2011 Aug     |
| Holiday Inn Nanyang                              | 360                  | 50,574               | 48%               | +9 p.p.         | 160             | +24.0%          | 2012 Aug     |
| Four Points by Sheraton Luohe                    | 244                  | 37,398               | 61%               | +11 p.p.        | 182             | +13.8%          | 2012 Nov     |
| Le Méridien Zhengzhou                            | 350                  | 65,007               | 77%               | +7 p.p.         | 447             | +16.1%          | 2013 Oct     |
| Pullman Kaifeng Jianye                           | 186                  | 43,836               | 55%               | + 5 p.p.        | 368             | + 19.9%         | 2015 Oct     |
| Yanling Jianye The MIST Hot Spring Hotel         | 51                   | 37,140               |                   |                 |                 |                 | 2018 Apr     |
| Zhengzhou Jianye Sky Mansion (service apartment) | 302                  | 33,015               |                   |                 |                 |                 | 2018 Jun     |
| Total / Average                                  | 1,665                | 286,427              | 62%               | + 9 p.p         | 265             | + 18.8%         |              |