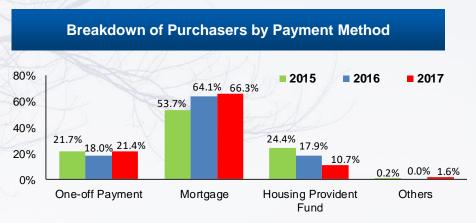

#### **Customer Distribution**

- ▲ Customer base consists of 94.2% end-users, with 93.7% were local buyers from Henan
- Cash payment buyers at 21.4%, mortgage payment buyers is higher at 66.3%, and buyers using HPF at 10.7%
- Affordable pricing with 89.8% of property unit sold under RMB1 million reflecting end-user market demand
- ▲ The number of units sold above RMB1 million was stable at 10.2% in 2017