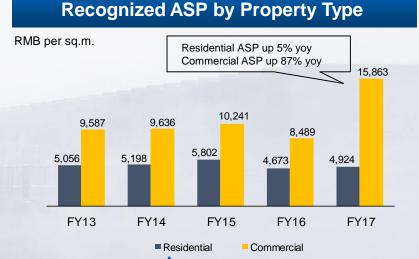

#### **Contracted Sales Drivers in 2017**

- Contracted sales were highly diversified across 44 cities and 80 projects in differentiated price category
- A Residential property contributed 85% of contracted sales and with 8% from commercial sales
- Contracted sales from Zhengzhou was RMB8.0 bn, accounted for 26% of total contracted sales in 2017
- ▲ Tier 3/4 accounted for 48% of sales (vs 33% in 2016), and county level accounted for 26% of sales (vs 14% in 2016)
- △ Sales from properties with ASP less than 11,000 was higher at 81% in 2017 reflecting strong demand from upgraders
- Properties size between 90 to 144 sq.m. accounted for 60% of contracted sales in 2017 reflecting market demand