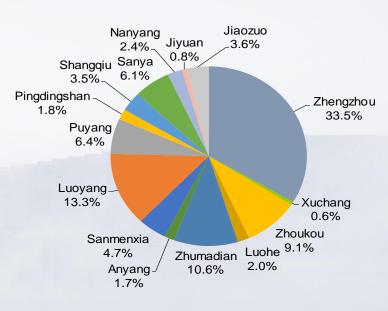

## **Land Acquisition Strategy in 2017**

- In 2017, acquired 14.7 mn sq.m. of new land bank at an average cost of RMB1,101/sq.m., with total land bank GFA for new development of 31.9 mn sq.m. at an average cost of RMB1,020/sq.m., as at 31 December 2017
- In 2017, Land acquisition expenditure is RMB16.2 bn, supported by strong contracted sales and cash collection, accounted for 53% of 2017 contracted sales of RMB30.4 bn
- Consistent with the Group's strategy of increasing market share in Zhengzhou, 33.5% of the newly-acquired land bank GFA were located in Zhengzhou
- In 2017, acquired first project outside Henan in Hongtang Bay, Sanya Hainan, with an average land cost of RMB2,958/sq.m., with total GFA of 887,920 sq.m. through a 50% joint venture

#### Land Acquisition by cities in 2017 (by GFA)