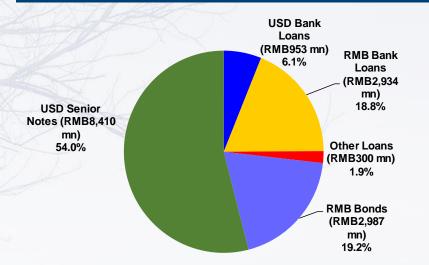

#### **Diversified Debt Profile**

#### **Debt Maturity**

- Diversified and balanced funding sources with 40% onshore debt and 60% offshore debt
- A stagger debt maturity profile, maintained average debt maturity of 3.1 years
- Stable average funding cost at 6.8% at 31 December 2017 (31 Dec 2016: 6.9%)
- Redeemed SGD200 mn Senior Notes with 6.5% coupon rate in May 2017
- Undrawn facility line amounted to RMB64.3 bn