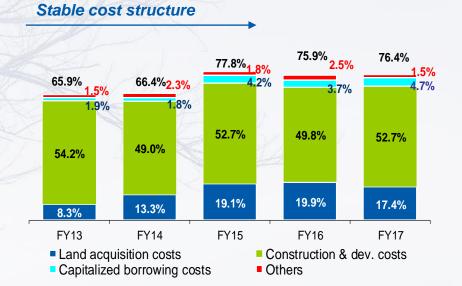

## **Operating Results (cont'd)**

#### Cost of Sales (as % of revenue)

- In FY17, cost of sales as percentage of revenue increased by 0.5 p.p. to 76.4%, mainly due to higher construction and development cost associated with changes in product mix
- Land acquisition costs as percentage of revenue has decreased by 2.5 p.p. to 17.4% in FY17

- In 2017, total SG&A as percentage of revenue was lower at 12.9% down from 13.6% in 2016
- Selling & marketing expenses increased by 45.5% to RMB697 mn due to 1) increase in brand advertising and property promotional expense; 2) engaging more sales person
- ▲ General and Administrative expenses increased by 34.5% to RMB1,087 mn due to business expansion and wage increase